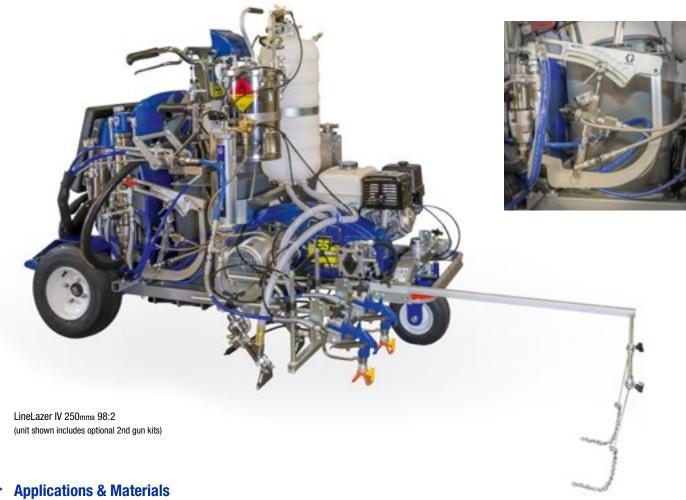

# LineLazer™ V 250mma 98:2

Hydraulic Ride-On 2-Component Striper

Spraying 2-component 98:2 road markings has never been more reliable with LineLazer V 250mma 98:2. Based upon the LineLazer V 250 range, this unit provides it all: built in 98:2 mixing capabilities and Ratio Assurance, on-board storage tanks and solvent flushing capabilities.

## **Exclusive 98:2 Mixing System**

- On-Board storage tanks for MMA, BPO and solvent
- Exclusive hard-connect MMA and BPO pump design
- Mix-manifold
- Integrated mix hose for consistency in material mixing
- Ratio Assurance system

Ratio Assurance System

See page 33 for more detail